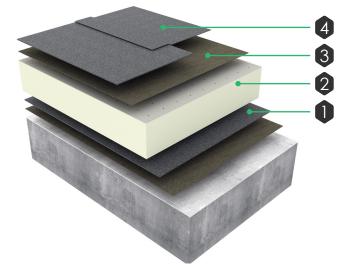

### **Durability**

When installed on stable substrates and regularly maintained, the system will have a life in excess of 25 years.

|   | Typical Assembly                                            |
|---|-------------------------------------------------------------|
| 4 | Euroroof Self-Adhesive Cap Sheet                            |
|   | Euroroof SA Primer                                          |
| 3 | Euroroof Self-Adhesive Underlay                             |
|   | Euroroof SA Primer                                          |
| 2 | PIR Insulation (type GTF) or Class A fire rated alternative |
|   | PU Insulation Adhesive                                      |
| 1 | Euroroof Self-Adhesive AVCL                                 |
|   | Euroroof SA Primer                                          |