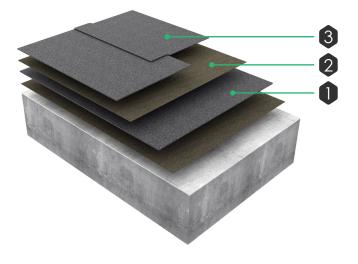

#### Cold Overlay of Existing Waterproofing

| 3 | Euroroof Self-Adhesive Cap Sheet |
|---|----------------------------------|
|   | Euroroof SA Primer               |
| 2 | Euroroof Self-Adhesive Underlay  |
|   | Euroroof SA Primer               |
| 1 | Existing waterproofing           |