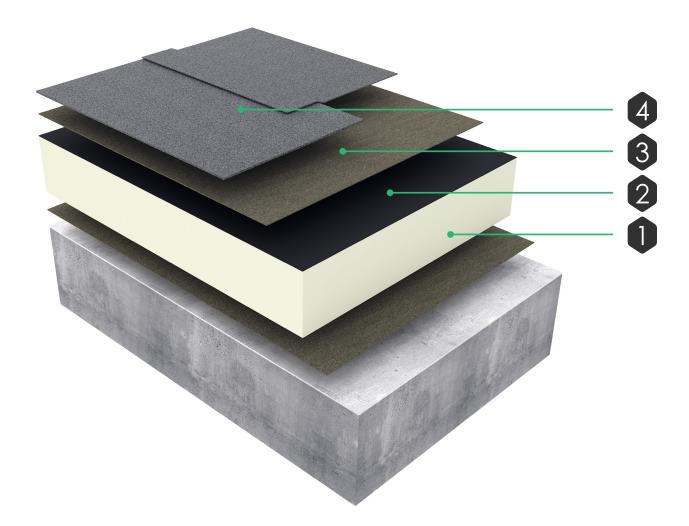

### **Durability**

When installed on stable substrates and regularly maintained, the system will have a life in excess of 25 years.

|   | Typical Assembly                                            |
|---|-------------------------------------------------------------|
| 4 | Euroroof Self-Adhesive Cap Sheet                            |
|   | Euroroof SA Primer                                          |
| 3 | Euroroof Self-Adhesive Underlay                             |
|   | Euroroof SA Primer                                          |
| 2 | PIR Insulation (type GTF) or Class A fire rated alternative |
|   | PU Insulation Adhesive                                      |
| 1 | Euroroof Self-Adhesive AVCL                                 |
|   | Euroroof SA Primer                                          |