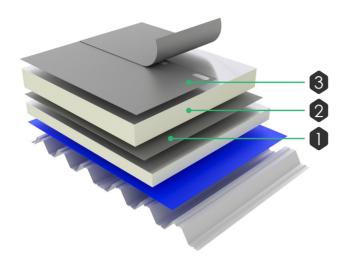

#### **Insulated Overlay of Existing Waterproofing**

| 3 | Alkorplan by Alumasc Reinforced Membrane         |
|---|--------------------------------------------------|
| 2 | PIR Insulation or Class A fire rated alternative |
| 1 | Existing waterproofing                           |