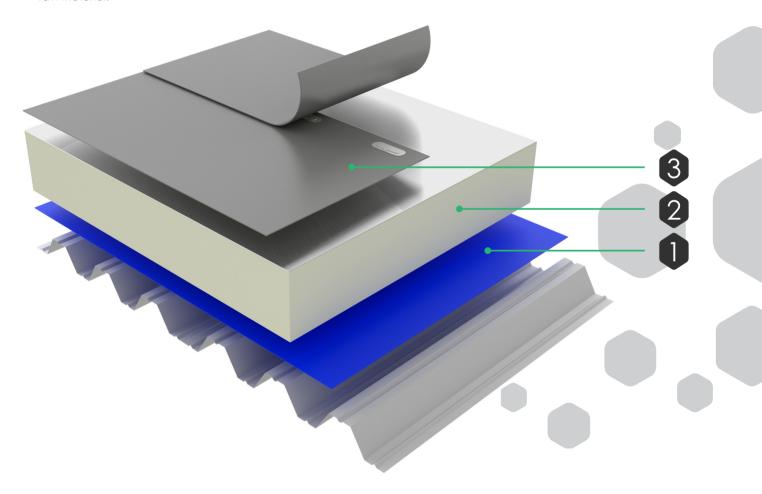

#### **Environmental Benefits**

Mechanically fixed PVC can be easily removed at the end of its life and recycled back into the production process into new raw material.

|   | Typical Assembly                                            |
|---|-------------------------------------------------------------|
| 3 | Alkorplan by Alumasc Reinforced Membrane*                   |
| 2 | PIR Insulation or Class A fire rated alternative            |
| 1 | Air & Vapour Control Layer, type according to the substrate |
|   | Alumasc Primer, type according to AVCL                      |

<sup>\*</sup>Membrane is secured to the substrate using mechanical fixings calculated in accordance with BS EN 1991-1-4 to determine the correct fixing centres specific to the project.