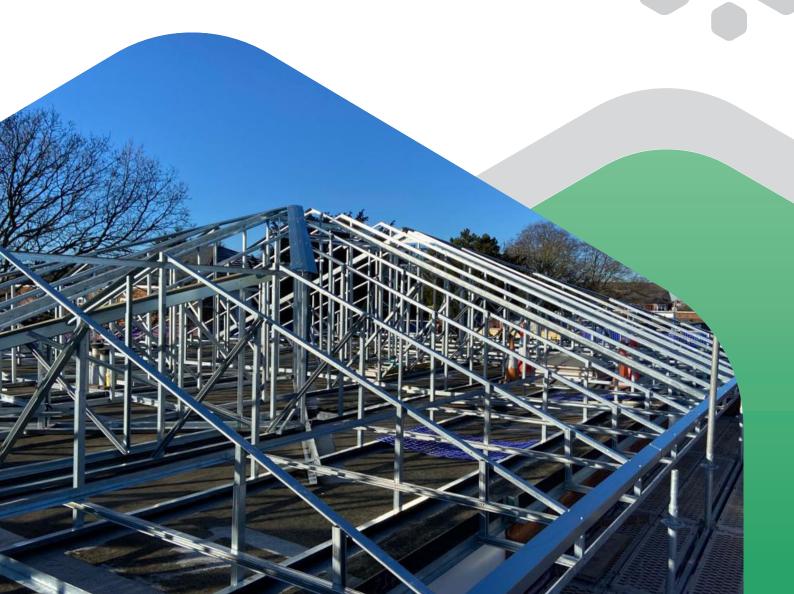

## Flat Roof to Pitched Roof Conversions

A bespoke engineered flat to pitch conversion and over roofing system, designed to eradicate poorly designed or failed roofs.

Using high grade, lightweight, cold rolled British steel, our design team can bring new life to any building as well as solving poor rainwater management by creating new external gutters and downpipes.