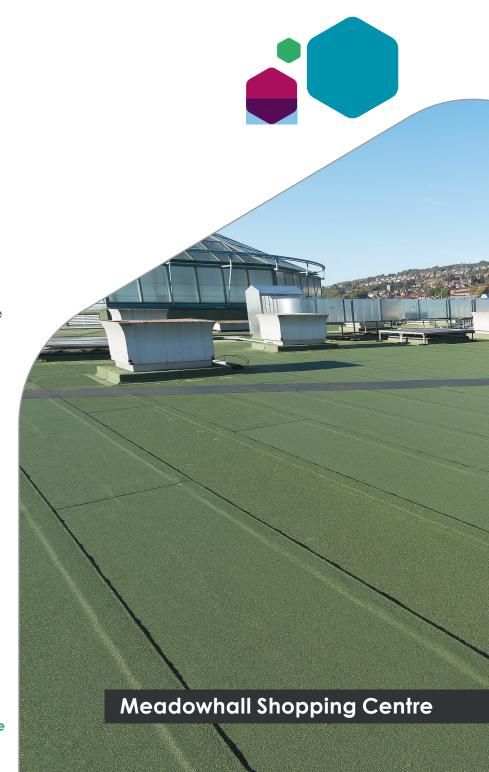

## Flat Roof Installed at Meadowhall Shopping Centre

The landmark roof at Meadowhall Shopping Centre in Sheffield showcases Alumasc's innovative Europoof Mono Flat Roof Membrane.

The roofing scheme was part of a rolling programme of refurbishments set to take place at the Meadowhall site over 5 to 6 years.

The project presented a number of complex roofing details which required a versatile waterproofing solution.

8,500m<sup>2</sup> of Euroroof Mono was installed by BBR Roofing of Liverpool, following its specification by real estate consultants Colliers International, who chose the system due to its flexibility and ease of installation.